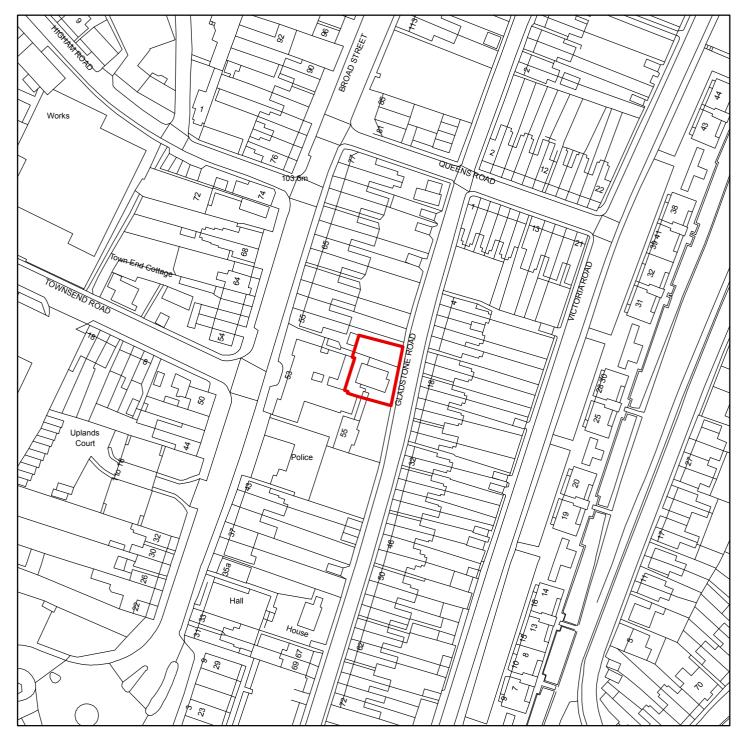

## PL/19/0655/FA

### 55 Gladstone Road, Chesham, Buckinghamshire HP5 3AD

**Scale:** 1:1,250

This map is reproduced from the Ordnance Survey map with the permission of the Controller of Her Majesty's Stationery Officer  $\ \ \ \ \ \$ 

Crown Copyright.

| Organisation | Chiltern District Council |
|--------------|---------------------------|
| Department   | Planning & Environment    |
| Comments     |                           |
| Date         |                           |
| SLA Number   | 100033578.2016            |