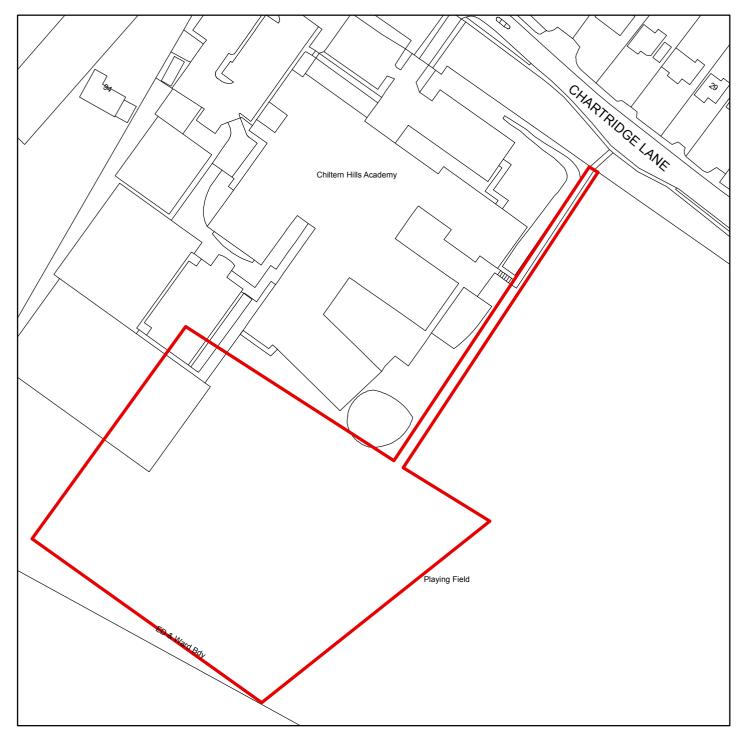

## PL/18/4466/FA

## Chiltern Hills Academy, Chartridge Lane, Chesham, Buckinghamshire HP5 2RG

**Scale:** 1:1,250

This map is reproduced from the Ordnance Survey map with the permission of the Controller of Her Majesty's Stationery Officer  $\ \ \ \ \ \$ 

Crown Copyright.

| Organisation | Chiltern District Council |
|--------------|---------------------------|
| Department   | Planning & Environment    |
| Comments     |                           |
| Date         |                           |
| SLA Number   | 100033578.2016            |