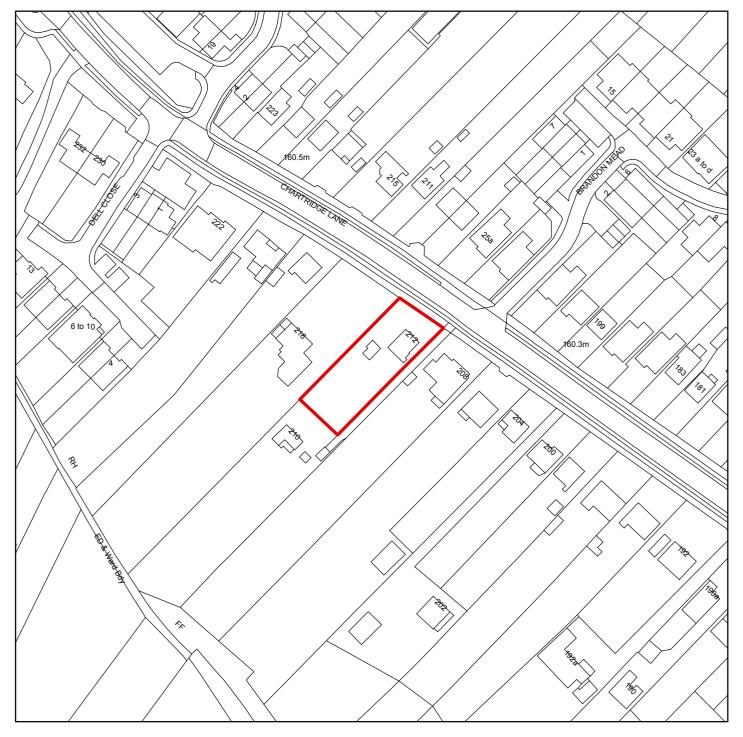

## PL/19/0450/FA

### 212 Chartridge Lane, Chesham, Buckinghamshire HP5 2SF

**Scale:** 1:1,250

This map is reproduced from the Ordnance Survey map with the permission of the Controller of Her Majesty's Stationery Officer  $\ \ \ \ \ \$ 

Crown Copyright.

| Organisation | Chiltern District Council |
|--------------|---------------------------|
| Department   | Planning & Environment    |
| Comments     |                           |
| Date         |                           |
| SLA Number   | 100033578.2016            |