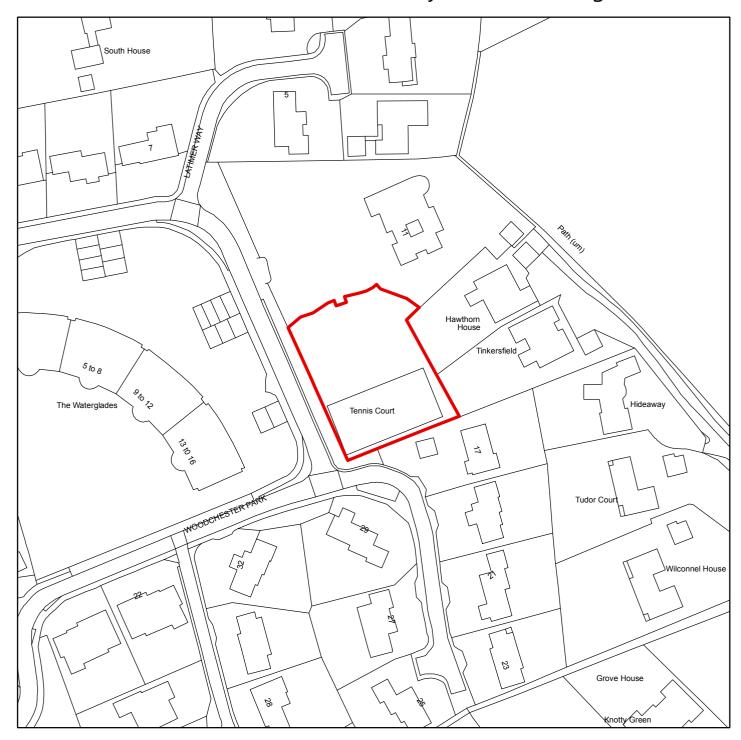

## PL/19/1264/VRC

### Woodchester, Woodchester Park, Knotty Green, Buckinghamshire

**Scale:** 1:1,250

This map is reproduced from the Ordnance Survey map with the permission of the Controller of Her Majesty's Stationery Officer  $\ \ \ \ \ \$ 

Crown Copyright.

| Organisation | Chiltern District Council |
|--------------|---------------------------|
| Department   | Planning & Environment    |
| Comments     |                           |
| Date         |                           |
| SLA Number   | 100033578.2016            |