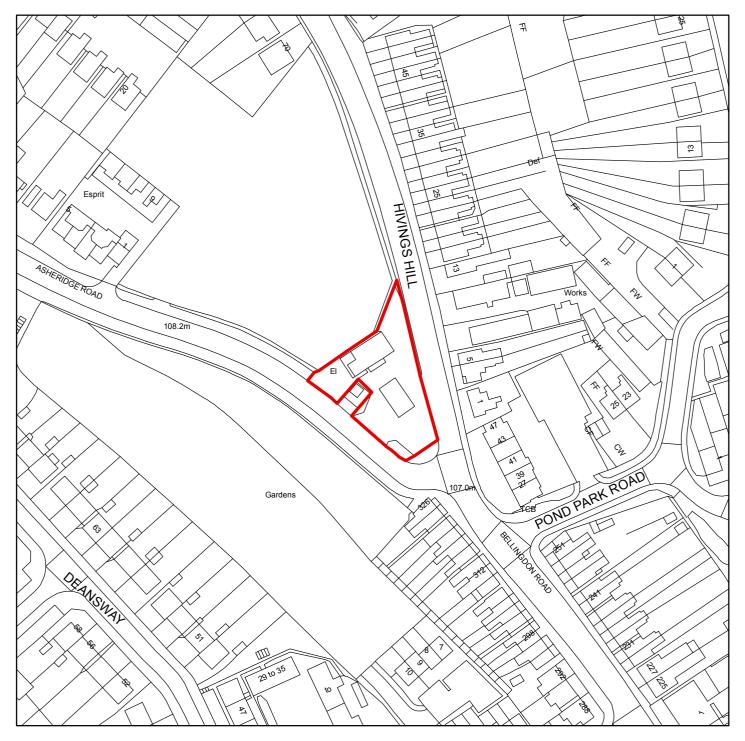

### PL/18/4879/FA

## Chesham Service Station, Asheridge Road, Chesham Buckinghamshire, HP5 2NT

**Scale:** 1:1,250

This map is reproduced from the Ordnance Survey map with the permission of the Controller of Her Majesty's Stationery Officer  $\ \ \ \ \ \$ 

Crown Copyright.

| Organisation | Chiltern District Council |
|--------------|---------------------------|
| Department   | Planning & Environment    |
| Comments     |                           |
| Date         |                           |
| SLA Number   | 100033578.2016            |