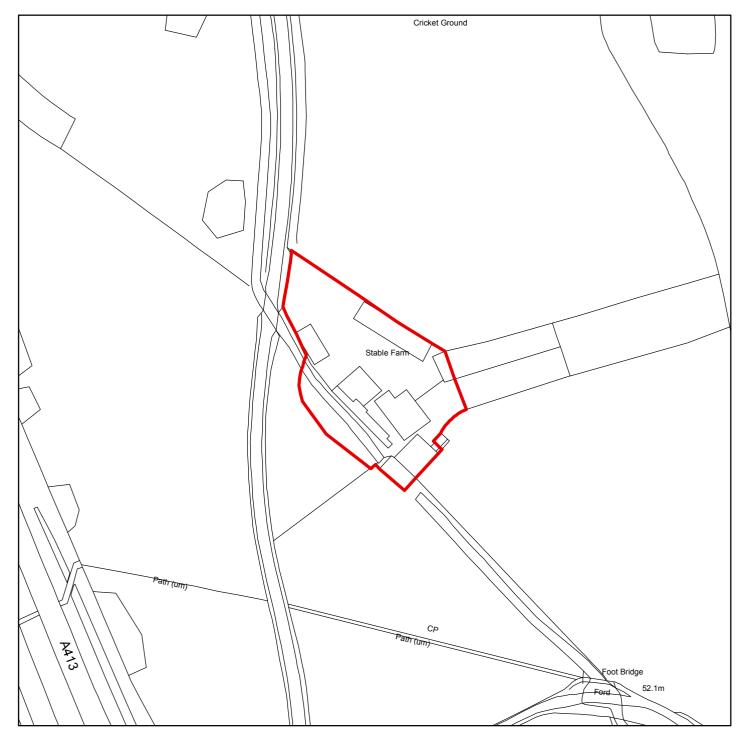

### PL/18/3577/FA

#### Stable Farm, Amersham Road, Chalfont St Peter, SL9 0PX

**Scale:** 1:1,250

This map is reproduced from the Ordnance Survey map with the permission of the Controller of Her Majesty's Stationery Officer  $\ \ \ \ \ \$ 

Crown Copyright.

| Organisation | Chiltern District Council |
|--------------|---------------------------|
| Department   | Planning & Environment    |
| Comments     |                           |
| Date         |                           |
| SLA Number   | 100033578.2016            |