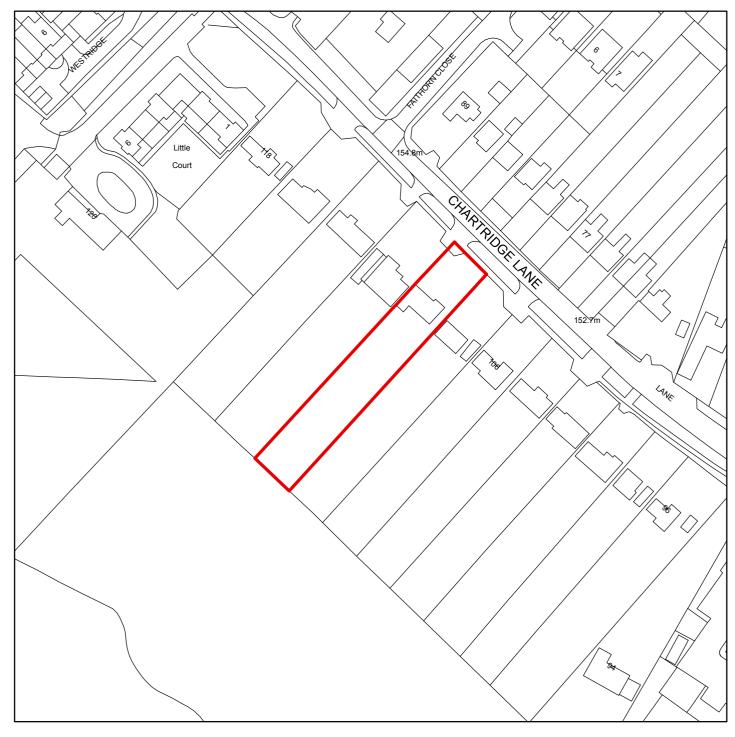

## PL/18/3540/FA

# The Willows, 110 Chartridge Lane, Chesham Buckinghamshire HP5 2RG

**Scale:** 1:1,250

This map is reproduced from the Ordnance Survey map with the permission of the Controller of Her Majesty's Stationery Officer  $\ \ \ \ \ \$ 

Crown Copyright.

| Organisation | Chiltern District Council |
|--------------|---------------------------|
| Department   | Planning & Environment    |
| Comments     |                           |
| Date         |                           |
| SLA Number   | 100033578.2016            |